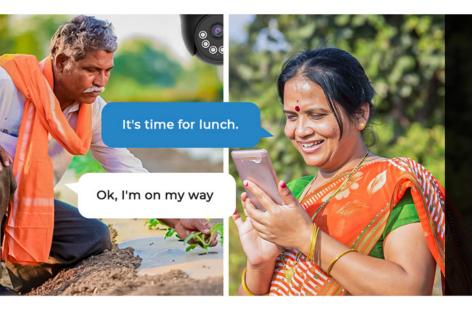

# **PIR Recording**

Only human or animal activities are detected and information is pushed, camera will start recording.

## Two Way Audio Communication

Allows you to communicate with your loved ones wherever you are, which includes using a phone to talk while watching a live video feed.