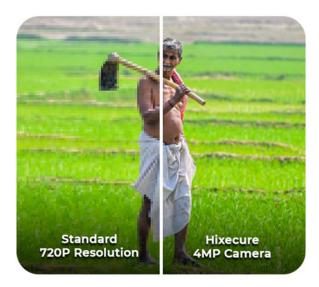

### 4MP Full HD Video Recording

Designed to reflect an improved picture quality in Full HD video, preventing pixilation in the video feed and allowing for a clear view of every detail.