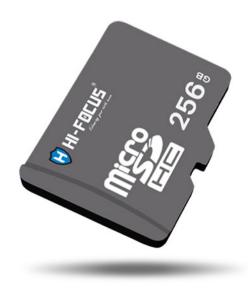

# MicroSD Card Support

Use a MicroSd Card to record your video; it can support up to 256GB of data.