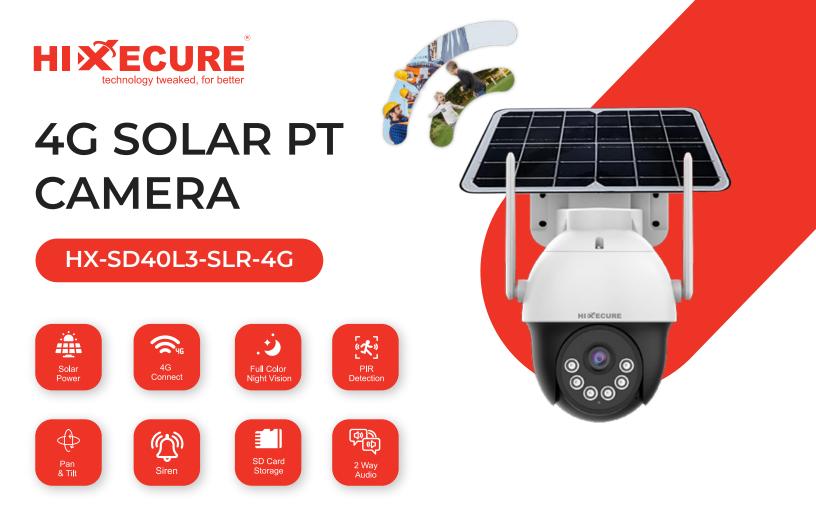

### **Product Feature**

- Solar power supply, built-in lithium battery, 4G connection
- 100% completely wire free;

• Working and standby ultra-low power consumption, ultra-long standby.

- PIR+intelligent humanoid detection, start recording quickly.
- 4MP, HD image; Horizontal rotation 0-350 degrees, Vertical rotation 0-90 degrees.
- Support full color mode, clear images at night;
- Built-in MIC and speaker, two-way audio

#### 4MP 4G Solar PT Camera

Completely wire-free with constant solar power will increase standby time without constant recharging.

😪 Wireless 🛛 🗉 Sim Based

18000mAH Battery

Built in MIC & Speaker

#### 4G Connect

Hixecure camera does not even need to be installed; all you need to do is mount it plug it in, connect to the 4G network, and you are ready to go.

Supports all Indian 4G sim cards:

🤊 airtel

### Pan & Tilt

It can pan up to 350°, tilt up to 90°, using a mobile app you can monitor and control rotation remotely.