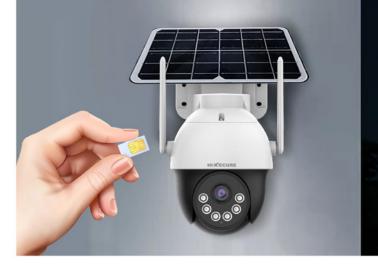

#### 4G Connect

Hixecure camera does not even need to be installed; all you need to do is mount it plug it in, connect to the 4G network, and you are ready to go.

Supports all Indian 4G sim cards:

🤊 airtel