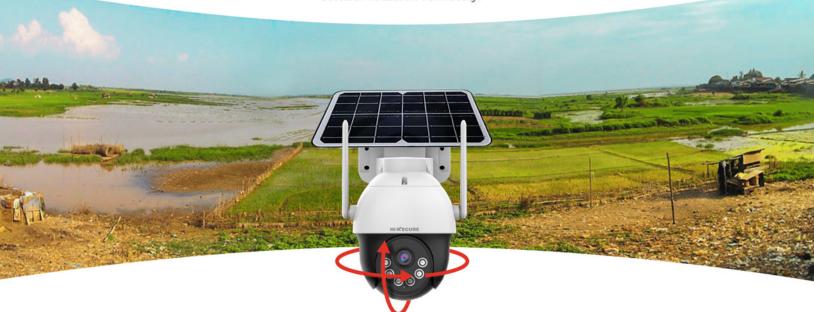

### Pan & Tilt

It can pan up to 350°, tilt up to 90°, using a mobile app you can monitor and control rotation remotely.